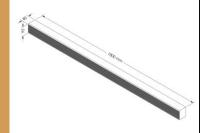

#### Technical Data:

Outer Dimensions: h x d x l 95x80x1800 mm

Voltage input: 200-240Vac
System effect: 20W
Lumen: 200
Kelvin: 3000
Light Spreading angle 120
Colour rendering: >90

Protection: IP20 Material Wood/aluminium