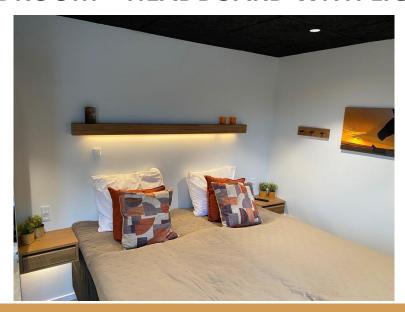

## **BEDROOM – HEADBOARD WITH LIGHTS**

### **B-180**

<u>Product Description:</u> Imminente Bedroom combines natural wood with optimal LED lighting, creating a classic and natural impression. Imminente Bedroom is ideal for hotels and beautiful homes. Includes 2 mobile phone charging stations and reading lights.