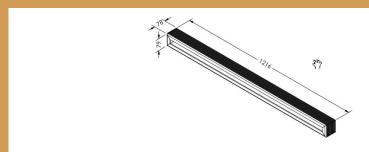

## Technical Data: Item number:

Outer Dimensions: h x d x l 78X79X1216 mm
Pendel Height: Flexible
Voltage: 100-240V AC

System effect: 25W uplight, 25 W downlight

Light intensity: 100lm/W Kelvin: 3000

Light Spreading angle  $\uparrow 110^{\circ}/50^{\circ} \downarrow$  Colour rendering : >80 Protection: IP20