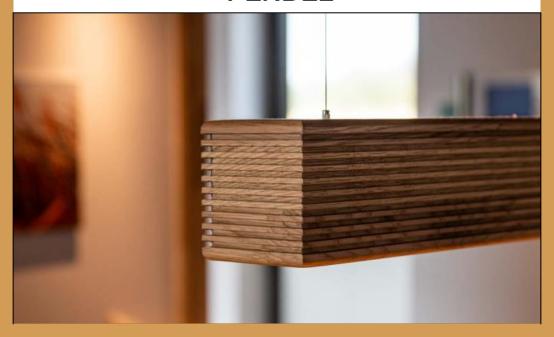

## **PENDEL**

P-122

<u>Product Description:</u> Imminente Pendel combines natural wood with optimal LED lighting, creating a classic and natural impression. Imminente Pendel is ideal for lounge areas, receptions and beautiful homes.

Material Main Materials. Wood, profile aluminum, steel, and PC

Certifications: CE

1101 – OAK

ON REQUEST (MIN. QUANT. APPLY):

1102 - MAHOGANY

1103 - ASH

1104 – SMOKED OAK

1122 – HIGH GLOSS MAHOGANY