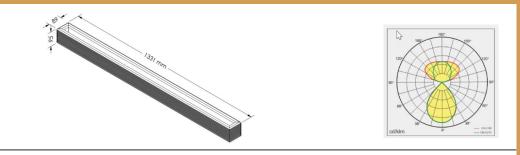

| Technical Data:       | Item number:                                          |  |
|-----------------------|-------------------------------------------------------|--|
| Outer Dimensions:     | h x d x l 95x89x1331 mm                               |  |
| Pendel Height:        | Flexible 1000– OAK                                    |  |
| Voltage:              | 200-240V AC                                           |  |
| System effect:        | 36W uplight, 24W downlight                            |  |
| Light intensity:      | 4200lm uplight / 3250lm downlight                     |  |
| Kelvin:               | 3000                                                  |  |
| Light Spreading angle | 140°/80°↓                                             |  |
| Colour rendering :    | >90                                                   |  |
| Protection:           | IP20                                                  |  |
| Material              | Main Materials. Wood, profile aluminum, steel, and PC |  |
| Dimmer function:      | DALI, Works with CASAMBI                              |  |
|                       |                                                       |  |