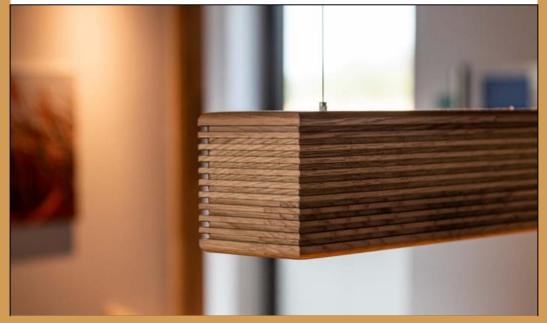

## PENDEL

P-133

Product Description: Imminente Pendel combines natural wood with optimal LED lighting, creating a classic and natural impression. Imminente Pendel is ideal for lounge areas, receptions and beautiful homes.