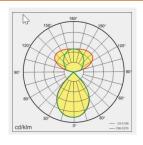

System effect: 42W uplight, 28W downlight
Light intensity: 5050lm uplight / 3250lm downlight

 Kelvin:
 3000/4000/6000

 Light Spreading angle
 ↑140°/80°↓

Colour rendering : >90
Protection: IP20

Material Main Materials. Wood,