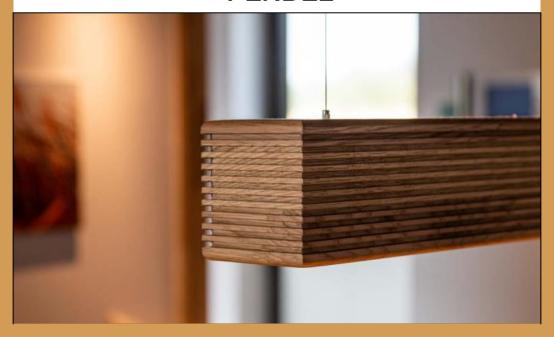

## **PENDEL**

P-149

<u>Product Description:</u> Imminente Pendel combines natural wood with optimal LED lighting, creating a classic and natural impression. Imminente Pendel is ideal for lounge areas, receptions and beautiful homes.

| Technical Data: | Item number: |
|-----------------|--------------|
|                 |              |

Outer Dimensions: h x d x | 95x89x1491 mm
Pendel Height: Flexible

Pendel Height: Flexible
Voltage: 200-240V AC