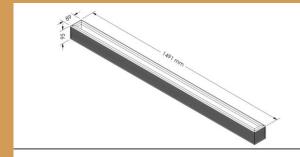

| Technical Data: | Item number: |
|-----------------|--------------|
|                 |              |

Outer Dimensions: h x d x | 95x89x1491 mm
Pendel Height: Flexible

Pendel Height: Flexible
Voltage: 200-240V AC