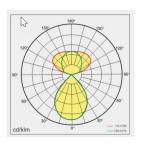

3000/4000/6000

Light Spreading angle  $\uparrow$ 140°/80° $\downarrow$ Colour rendering: >90 Protection: IP20

Material Main Materials. Wood,

profile aluminum, steel, and PC

Dimmer: DALI, Works with CASAMBI 1301 - OAK