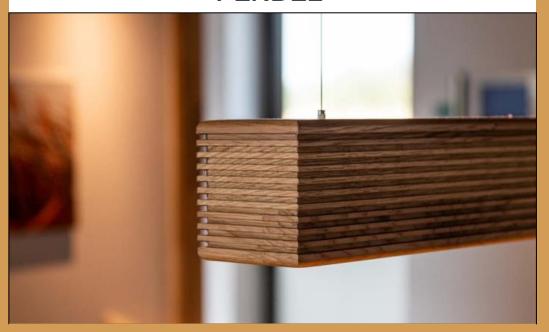

## **PENDEL**

P-262

Product Description: Imminente Pendel combines natural wood with optimal LED lighting, creating a classic and natural impression. Imminente Pendel is ideal for lounge areas, receptions and beautiful homes.

Item number: **Technical Data:** 

Outer Dimensions: h x d x l 95x89x2615 mm

Flexible Pendel Height: Voltage: 200-240V AC

System effect: 72W uplight, 48W downlight Light intensity: 8400lm uplight / 6500lm downlight