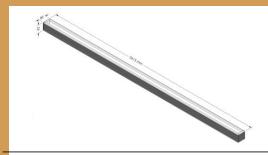

Item number: **Technical Data:** 

Outer Dimensions: h x d x l 95x89x2615 mm

Flexible Pendel Height: Voltage: 200-240V AC

System effect: 72W uplight, 48W downlight Light intensity: 8400lm uplight / 6500lm downlight