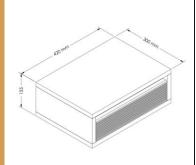

#### **Technical Data:**

Outer Dimensions: h x d x l 155x300x420 mm

 Voltage input:
 200-240Vac

 System effect:
 2,5W

 Lumen:
 25

 Kelvin:
 3000

 Light Spreading angle
 120

 Colour rendering:
 >90