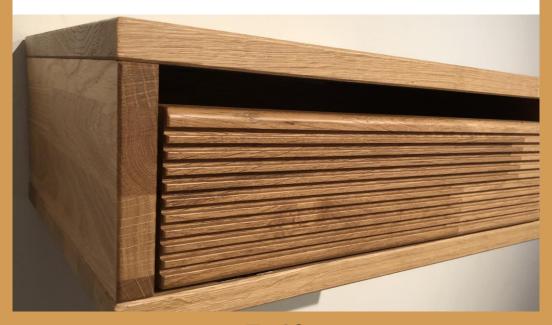

### T-42

<u>Product Description:</u> Imminente Bedroom combines natural wood with optimal LED lighting, creating a classic and natural impression. Imminente Bedroom is ideal for hotels and beautiful homes. Includes 1 mobile phone charging station and background lighting.

#### **Technical Data:**

Outer Dimensions: h x d x l 155x300x420 mm

 Voltage input:
 200-240Vac

 System effect:
 2,5W

 Lumen:
 25

 Kelvin:
 3000

 Light Spreading angle
 120

 Colour rendering:
 >90