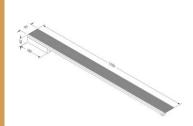

#### **Technical Data:**

Outer Dimensions: h x d x l 60x95x1250 mm

Voltage input: 200-240Vac System effect: 12W Lumen: 1200

 Lumen:
 1200

 Kelvin:
 3000

 Light Spreading angle
 120

 Colour rendering:
 >90

 Protection:
 IP20