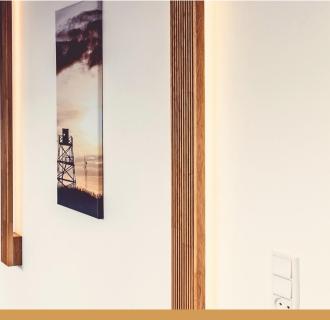

## W-100

<u>Product Description:</u> Imminente WallI combines natural wood with optimal LED lighting, creating a classic and natural impression. Imminente WallI is ideal for lounge areas, receptions and beautiful homes.

#### **Technical Data:**

Outer Dimensions: h x d x l 60x95x1250 mm

Voltage input: 200-240Vac System effect: 12W Lumen: 1200

 Lumen:
 1200

 Kelvin:
 3000

 Light Spreading angle
 120

 Colour rendering:
 >90

 Protection:
 IP20