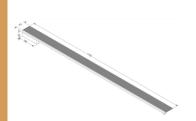

#### **Technical Data:**

Outer Dimensions: h x d x l 60x95x1750 mm

Voltage input: 200-240Vac

System effect: 18W
Lumen: 180
Kelvin: 3000
Light Spreading angle 120

Colour rendering: >90
Protection: IP20

Material Wood/aluminium