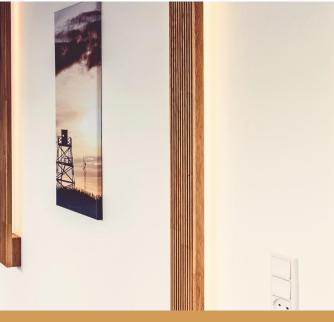

## W-150

<u>Product Description:</u> Imminente Walll combines natural wood with optimal LED lighting, creating a classic and natural impression. Imminente Walll is ideal for lounge areas, receptions and beautiful homes.

#### **Technical Data:**

Outer Dimensions: h x d x l 60x95x1750 mm

Voltage input: 200-240Vac

System effect: 18W
Lumen: 180
Kelvin: 3000
Light Spreading angle 120

Colour rendering: >90
Protection: IP20

Material Wood/aluminium