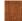

# **IMMINENTE**

NATURAL LINES OF LIGHT

## WALL





## W-150



<u>Product Description:</u> Imminente Walll combines natural wood with optimal LED lighting, creating a classic and natural impression. Imminente Walll is ideal for lounge areas, receptions and beautiful homes.

#### **Technical Data:**

Outer Dimensions: h x d x l 60x95x1750 mm

Voltage input: 200-240Vac

System effect: 18W
Lumen: 180
Kelvin: 3000
Light Spreading angle 120

Colour rendering: >90
Protection: IP20

Material Wood/aluminium

Certifications: CE

#### Item number:



2301 - OAK

### ON REQUEST (MIN. QUANT. APPLY):



2302 - MAHOGANY



2303 - ASH



2304 - SMOKED OAK



2322 - HIGH GLOSS MAHOGANY