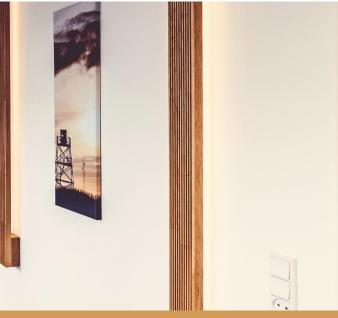

# W-50

<u>Product Description:</u> Imminente WallI combines natural wood with optimal LED lighting, creating a classic and natural impression. Imminente WallI is ideal for lounge areas, receptions and beautiful homes.

#### **Technical Data:**

Outer Dimensions: h x d x l 60x95x750 mm

Voltage input: 200-240Vac

 System effect:
 6W

 Lumen:
 600

 Kelvin:
 3000

 Light Spreading angle
 120

 Colour rendering:
 >90