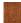

# **IMMINENTE**

NATURAL LINES OF LIGHT

## WALL





# W-50



<u>Product Description:</u> Imminente WallI combines natural wood with optimal LED lighting, creating a classic and natural impression. Imminente WallI is ideal for lounge areas, receptions and beautiful homes.

#### **Technical Data:**

Outer Dimensions: h x d x l 60x95x750 mm

Voltage input: 200-240Vac

 System effect:
 6W

 Lumen:
 600

 Kelvin:
 3000

 Light Spreading angle
 120

 Colour rendering:
 >90

Protection: IP20 Material Wood/aluminium

Certifications: CE

## Item number:



2101 - OAK

### ON REQUEST (MIN. QUANT. APPLY):



2102 - MAHOGANY



2103 - ASH



2104 - SMOKED OAK



2122 - HIGH GLOSS MAHOGANY