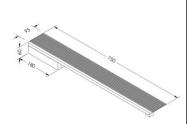

#### **Technical Data:**

Outer Dimensions: h x d x l 60x95x750 mm

Voltage input: 200-240Vac

 System effect:
 6W

 Lumen:
 600

 Kelvin:
 3000

 Light Spreading angle
 120

 Colour rendering:
 >90